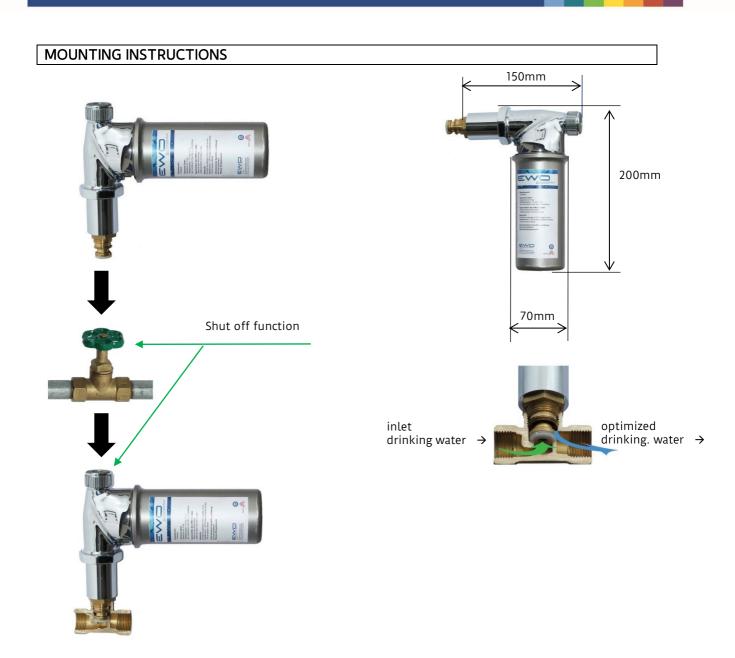

### MOUNTING INSTRUCTIONS EWO<sup>®</sup> WWO apartmentwater optimizer

### Note mounting procedure:

- 1. Mounting in the water pipe is only possible with residential shut off valves
- 2. Remove valve cap from stopcock
- 3. Mount the supplied kit

Please note: insert copper pipe inserts in the correct length otherwise the integrated stopcock will not shut off

### **TECHNICAL DATA**

| EWO <sup>®</sup> WWO   | Technical Data |        |      |    |
|------------------------|----------------|--------|------|----|
| Dimension              | inch           | 1/2"   | 3/4" | 1" |
| Nominal size           | DN             | 15     | 20   | 25 |
| Max. water pressure    | bar            | 10     |      |    |
| Operating temperature  | °C             | 1 – 70 |      |    |
| Flow rate at 4 bar     | m³/h           | 2,2    |      |    |
| Pressure loss at 4 bar | bar            | 0,5    |      |    |
| Total length           | mm             | 200    |      |    |
| Width                  | mm             | 150    |      |    |
| Diameter               | mm             | 70     |      |    |
| Weight                 | kg             | 1,8    |      |    |